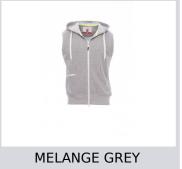

## **BOXER+**

001288-0341

Men's sleeveless hoodie, full plastic zip in contrasting colour with double metal pull, shaped hood and drawstring in contrasting

colour, kangaroo pocket with small zip pocket. **Composition:** 80% COTTON + 20% POLYESTER

**Appearance: FRENCH TERRY** 

Weight: 260 GR/MQ Sizes: S-M-L-XL-XXL Packaging: 1/20

MADE IN: MADE IN PAKISTAN

**HS CODE:** 61102091

### Colors









# Washing instructions











## **Size Guide**

Comfort Fit

| International Sizes | XXS     |       | XS |    | S   |     | M       |     | L   |     | XL      |      | XXL   |       | 3XL   |       | 4XL |     | 5XL |     |
|---------------------|---------|-------|----|----|-----|-----|---------|-----|-----|-----|---------|------|-------|-------|-------|-------|-----|-----|-----|-----|
| IT - DE             | 36      | 38    | 40 | 42 | 44  | 46  | 48      | 50  | 52  | 54  | 56      | 58   | 60    | 62    | 64    | 66    | 68  | 70  | 72  | 74  |
| FR - ES             | 32      | 34    | 36 | 38 | 40  | 42  | 44      | 46  | 48  | 50  | 52      | 54   | 56    | 58    | 60    | 62    | 64  | 66  | 68  | 70  |
| UK                  | 29      | 30    | 31 | 33 | 34  | 36  | 38