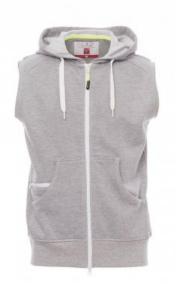

## **BOXER+**

001288-0341

Men's sleeveless hoodie, full plastic zip in contrasting colour with double metal pull, shaped hood and drawstring in contrasting

colour, kangaroo pocket with small zip pocket. **Composition:** 80% COTTON + 20% POLYESTER

**Appearance: FRENCH TERRY** 

Weight: 260 GR/MQ Sizes: S-M-L-XL-XXL Packaging: 1/20

MADE IN: MADE IN PAKISTAN

**HS CODE:** 61102091