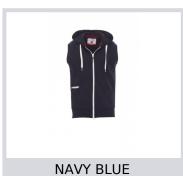

## **BOXER+**

001288-0341

Men's sleeveless hoodie, full plastic zip in contrasting colour with double metal pull, shaped hood and drawstring in contrasting

colour, kangaroo pocket with small zip pocket. **Composition:** 80% COTTON + 20% POLYESTER

**Appearance: FRENCH TERRY** 

Weight: 260 GR/MQ Sizes: S-M-L-XL-XXL Packaging: 1/20

MADE IN: MADE IN PAKISTAN

**HS CODE:** 61102091

### Colors









# Washing instructions











## **Size Guide**

Comfort Fit

| International Sizes | XXS     |       | XS |    | S   |     | M       |     | L   |     | XL      |      | XXL   |       | 3XL   |       | 4XL |     | 5XL |     |
|---------------------|---------|-------|----|----|-----|-----|---------|-----|-----|-----|---------|------|-------|-------|-------|-------|-----|-----|-----|-----|
| IT - DE             | 36      | 38    | 40 | 42 | 44  | 46  | 48      | 50  | 52  | 54  | 56      | 58   | 60    | 62    | 64    | 66    | 68  | 70  | 72  | 74  |
| FR - ES             | 32      | 34    | 36 | 38 | 40  | 42  | 44      | 46  | 48  | 50  | 52      | 54   | 56    | 58    | 60    | 62    | 64  | 66  | 68  | 70  |
| UK                  | 29      | 30    | 31 | 33 | 34  | 36  | 38