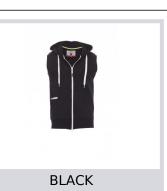

## **BOXER+**

001288-0341

Men's sleeveless hoodie, full plastic zip in contrasting colour with double metal pull, shaped hood and drawstring in contrasting

colour, kangaroo pocket with small zip pocket. **Composition:** 80% COTTON + 20% POLYESTER

**Appearance: FRENCH TERRY** 

Weight: 260 GR/MQ Sizes: S-M-L-XL-XXL Packaging: 1/20

MADE IN: MADE IN PAKISTAN

**HS CODE:** 61102091

### Colors









# Washing instructions











## **Size Guide**

Comfort Fit

| International Sizes | XXS     |       | XS |    | S   |     | M       |     | L   |     | XL      |      | XXL   |       | 3XL   |       | 4XL |     | 5XL |     |
|---------------------|---------|-------|----|----|-----|-----|---------|-----|-----|-----|---------|------|-------|-------|-------|-------|-----|-----|-----|-----|
| IT - DE             | 36      | 38    | 40 | 42 | 44  | 46  | 48      | 50  | 52  | 54  | 56      | 58   | 60    | 62    | 64    | 66    | 68  | 70  | 72  | 74  |
| FR - ES             | 32      | 34    | 36 | 38 | 40  | 42  | 44      | 46  | 48  | 50  | 52      | 54   | 56    | 58    | 60    | 62    | 64  | 66  | 68  | 70  |
| UK                  | 29      | 30    | 31 | 33 | 34  | 36  | 38