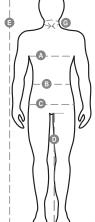

## **Size Guide**

Comfort Fit

| International Sizes | XXS     |       | XS |    | S   |     | M       |     | L   |     | XL      |      | XXL   |       | 3XL   |       | 4XL |     | 5XL |     |
|---------------------|---------|-------|----|----|-----|-----|---------|-----|-----|-----|---------|------|-------|-------|-------|-------|-----|-----|-----|-----|
| IT - DE             | 36      | 38    | 40 | 42 | 44  | 46  | 48      | 50  | 52  | 54  | 56      | 58   | 60    | 62    | 64    | 66    | 68  | 70  | 72  | 74  |
| FR - ES             | 32      | 34    | 36 | 38 | 40  | 42  | 44      | 46  | 48  | 50  | 52      | 54   | 56    | 58    | 60    | 62    | 64  | 66  | 68  | 70  |
| UK                  | 29      | 30    | 31 | 33 | 34  | 36  | 38      | 39  | 41  | 42  | 44      | 46   | 47    | 48    | 50    | 52    | 53  | 55  | 56  | 58  |
| (G) - cm            | 37      | 37    | 38 | 38 | 39  | 39  | 40      | 40  | 41  | 41  | 42,5    | 42,5 | 44    | 44    | 45    | 45    | 46  | 46  | 47  | 47  |
| (G) - in            | 141/2   | 141/2 | 15 | 15 | 15½ | 15½ | 15¾     | 15¾ | 16  | 16  | 16¾     | 16¾  | 171/4 | 171/4 | 173/4 | 173/4 | 18  | 18  | 18½ | 18½ |
| (A) - cm            | 72      | 76    | 80 | 84 | 88  | 92  | 96      | 100 | 104 | 108 | 112     | 116  | 120   | 124   | 128   | 132   | 136 | 140 | 144 | 148 |
| (A) - in            | 28      | 30    | 31 | 33 | 34  | 36  | 38      | 39  | 41  | 42  | 44      | 46   | 47    | 48    | 50    | 52    | 53  | 55  | 56  | 58  |
| (B) - cm            | 64      | 68    | 72 | 74 | 76  | 80  | 84      | 88  | 92  | 96  | 100     | 104  | 108   | 112   | 116   | 120   | 124 | 128 | 132 | 136 |
| (B) - in            | 25      | 27    | 28 | 29 | 30  | 32  | 33      | 34  | 36  | 38  | 40      | 41   | 43    | 45    | 46    | 48    | 49  | 51  | 52  | 54  |
| (C) - cm            | 80      | 84    | 88 | 90 | 92  | 96  | 100     | 104 | 108 | 112 | 116     | 120  | 124   | 128   | 132   | 136   | 140 | 144 | 148 | 152 |
| (C) - in            | 31      | 33    | 34 | 35 | 36  | 38  | 39      | 41  | 42  | 44  | 46      | 47   | 49    | 50    | 52    | 53    | 55  | 56  | 58  | 59  |
| ( <b>D</b> ) - cm   | 82      | 82    | 84 | 84 | 85  | 85  | 86      | 86  | 87  | 87  | 88      | 88   | 88    | 88    | 88    | 88    | 89  | 89  | 89  | 89  |
| ( <b>D</b> ) - in   | 32      | 32    | 33 | 33 | 33  | 33  | 33      | 33  | 34  | 34  | 34      | 34   | 34    | 34    | 34    | 34    | 35  | 35  | 35  | 35  |
| (E) - cm            | 170/181 |       |    |    |     |     | 175/187 |     |     |     | 175/189 |      |       |       |       |       |     |     |     |     |
| (E) - in            | 67/71   |       |    |    |     |     | 69/73   |     |     |     | 69/75   |      |       |       |       |       |     |     |     |     |