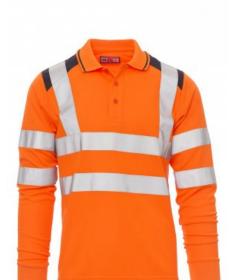

## **GUARD+WINTER**

001077-0028

Men's long-sleeved two-tone, high-visibility polo shirt with reflective stripes, with three, matching, mother-of-pearl effect buttons, contrasting fine rib collar and sleeve edging, side vents, concealed collar stitching.

**Composition:** 100% POLYESTER

**Appearance:** DRY-TECH Weight: 150 GR/MQ

Sizes: S-M-L-XL-XXL-3XL-4XL-5XL

Packaging: 1/30

MADE IN: MADE IN CHINA

**HS CODE:** 61103091