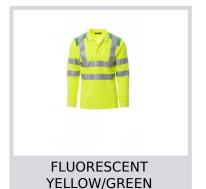

## **GUARD+WINTER**

001077-0028

Men's long-sleeved two-tone, high-visibility polo shirt with reflective stripes, with three, matching, mother-of-pearl effect buttons, contrasting fine rib collar and sleeve edging, side vents, concealed collar stitching.

**Composition:** 100% POLYESTER

**Appearance:** DRY-TECH Weight: 150 GR/MQ

Sizes: S-M-L-XL-XXL-3XL-4XL-5XL

Packaging: 1/30

MADE IN: MADE IN CHINA

**HS CODE:** 61103091