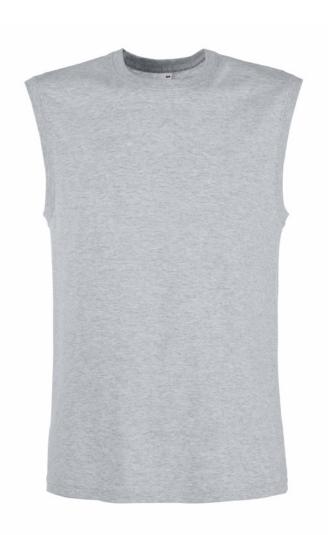

61-222-0 MEN'S

### Fabric:

100% cotton\*, Belcoro® yarn \*Heather Grey 97% cotton, 3% polyester

# Weight:

White - 160gm/m<sup>2</sup> Colour - 165gm/m<sup>2</sup>

## **Care Instructions:**

Carton:

- 1x1 cotton/Lycra® rib to armhole and neckline
- Produced using Belcoro® yarn for a softer feel and cleaner printing process
- Fine knit gauge for enhanced printability