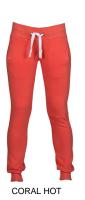

### **ITEM'S DESCRIPTION:**

Women's sweatpants, with elastic rib at waist and bottom leg, white drawstring rope with contrasting stitching and metal rings, two front pockets with drawstring, reinforced stitching.

#### FABRIC/YARN: BRUSHED

70% COTTON + 30% POLYESTER 300 GR/MQ

**AVAILABLE SIZES:** XS-S-M-L-XL

(XL navy blue)

MATCHING

Casual Fit

MADE IN: MADE IN PAKISTAN

**HS CODE:** 61046200