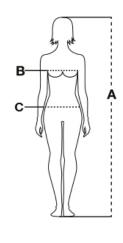

**CERTIFICATIONS:** 

CE I CAT.
directive

| Sizes (+/- 5%) | (A)     | (B)     | (C)     |
|----------------|---------|---------|---------|
| XS             | 158/164 | 72/76   | 68/74   |
| S              | 162/168 | 78/82   | 76/82   |
| М              | 166/172 | 84/90   | 84/90   |
| L              | 170/174 | 92/98   | 92/100  |
| XL             | 172/176 | 100/104 | 102/108 |
| XXL            | 174/178 | 108/112 | 110/116 |