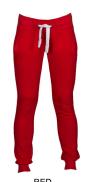

### **ITEM'S DESCRIPTION:**

Women's sweatpants, with elastic rib at waist and bottom leg, white drawstring rope with contrasting stitching and metal rings, two front pockets with drawstring, reinforced stitching.

#### FABRIC/YARN: BRUSHED

70% COTTON + 30% POLYESTER 300 GR/MQ

**AVAILABLE SIZES:** XS-S-M-L-XL

(XL navy blue)

MATCHING

Casual Fit

MADE IN: MADE IN PAKISTAN

**HS CODE:** 61046200