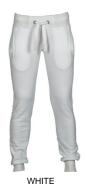

### **ITEM'S DESCRIPTION:**

Women's sweatpants, with elastic rib at waist and bottom leg, white drawstring rope with contrasting stitching and metal rings, two front pockets with drawstring, reinforced stitching.

#### FABRIC/YARN: BRUSHED

70% COTTON + 30% POLYESTER 300 GR/MQ

**AVAILABLE SIZES:** XS-S-M-L-XL

(XL navy blue)

MATCHING

Casual Fit

MADE IN: MADE IN PAKISTAN

**HS CODE:** 61046200