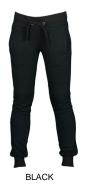

### **ITEM'S DESCRIPTION:**

Women's sweatpants, with elastic rib at waist and bottom leg, white drawstring rope with contrasting stitching and metal rings, two front pockets with drawstring, reinforced stitching.

#### FABRIC/YARN: BRUSHED

70% COTTON + 30% POLYESTER 300 GR/MQ

**AVAILABLE SIZES:** XS-S-M-L-XL

(XL navy blue)

MATCHING

Casual Fit

MADE IN: MADE IN PAKISTAN

**HS CODE:** 61046200