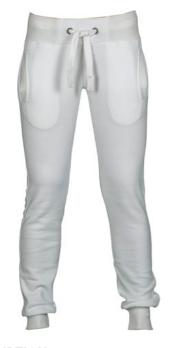

### **ITEM'S DESCRIPTION:**

Women's sweatpants, with elastic rib at waist and bottom leg, white drawstring rope with contrasting stitching and metal rings, two front pockets with drawstring, reinforced stitching.