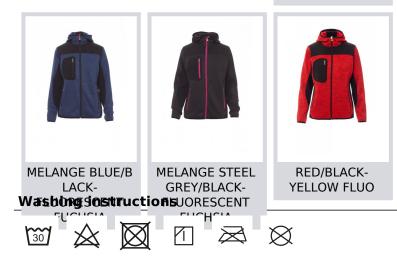

YELLOW

**ORANGE FLUORE** SCENT/BLACK FLUO/BLACK

MELANGE GREY/BLACK-FLUO YELLOW