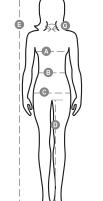

## Size Guide

| International Sizes      | XS      |       | S     |       | M    |      | L       |       | XL  |     | XXL |     | 3XL |     |
|--------------------------|---------|-------|-------|-------|------|------|---------|-------|-----|-----|-----|-----|-----|-----|
| IT                       | 34      | 36    | 38    | 40    | 42   | 44   | 46      | 48    | 50  | 52  | 54  | 56  | 58  | 60  |
| FR - ES                  | 30      | 32    | 34    | 36    | 38   | 40   | 42      | 44    | 46  | 48  | 50  | 52  | 54  | 56  |
| DE                       | 28      | 30    | 32    | 34    | 36   | 38   | 40      | 42    | 44  | 46  | 48  | 50  | 52  | 54  |
| UK                       | 2       | 4     | 6     | 8     | 10   | 12   | 14      | 16    | 18  | 20  | 22  | 24  | 26  | 28  |
| ( <b>G</b> ) - <i>cm</i> | 36      | 36    | 37    | 37    | 38,5 | 38,5 | 39,5    | 39,5  | 41  | 41  | 42  | 42  | 43  | 43  |
| ( <b>G</b> ) - in        | 14      | 14    | 141/2 | 141⁄2 | 15   | 15   | 15½     | 151⁄2 | 16  | 16  | 16½ | 16½ | 17  | 17  |
| ( <b>A</b> ) - <i>cm</i> | 72      | 76    | 80    | 84    | 88   | 92   | 96      | 100   | 104 | 108 | 112 | 116 | 120 | 124 |
| ( <b>A</b> ) - in        | 28      | 30    | 31    | 33    | 35   | 36   | 37      | 39    | 41  | 42  | 44  | 45  | 47  | 48  |
| ( <b>B</b> ) - <i>cm</i> | 54      | 58    | 62    | 66    | 70   | 74   | 76      | 80    | 84  | 88  | 92  | 96  | 100 | 104 |
| ( <b>B</b> ) - <i>in</i> | 21      | 23    | 24    | 26    | 27   | 29   | 30      | 31    | 33  | 35  | 36  | 38  | 39  | 41  |
| ( <b>C</b> ) - <i>cm</i> | 80      | 84    | 88    | 92    | 96   | 100  | 104     | 108   | 112 | 116 | 120 | 124 | 128 | 132 |
| ( <b>C</b> ) - in        | 31      | 33    | 35    | 36    | 38   | 39   | 41      | 42    | 44  | 45  | 47  | 48  | 50  | 51  |
| ( <b>D</b> ) - <i>cm</i> | 81      | 81    | 82    | 82    | 82   | 82   | 83      | 83    | 84  | 84  | 84  | 84  | 85  | 85  |
| ( <b>D</b> ) - in        | 32      | 32    | 32    | 32    | 32   | 32   | 32      | 32    | 33  | 33  | 33  | 33  | 34  | 34  |
| ( <b>E</b> ) - <i>cm</i> | 160/175 |       |       |       |      |      | 168/185 |       |     |     |     |     |     |     |
| (E) - <i>in</i>          |         | 63/69 |       |       |      |      |         | 66/73 |     |     |     |     |     |     |