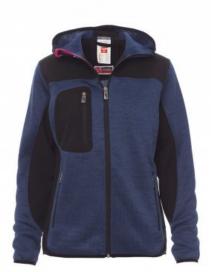

**TRIP LADY** 000454-0103

Women's comfort-fit jacket, long taped SBS zip, shaped hood with double stitched seams, thin-edge cuffs and hem, two side pockets with zip, one breast pocket. Knit detail with inserts in black softshell.

PAYPER

**Composition:** 100% POLYESTER **Appearance:** KNITTED POLYESTER AND SOFT-SHELL Weight: 300 GR/MQ Sizes: S-M-L-XL Packaging: 1/20

MADE IN: MADE IN BANGLADESH MADE IN CHINA HS CODE: 62029300