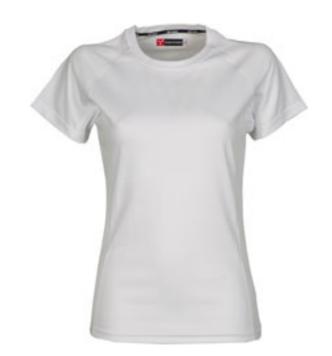

## **ITEM'S DESCRIPTION:**

Technical-sporty T-shirt short sleeve Raglan sleeves, doubl side seam for better portability, contrast neck band.