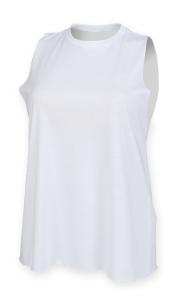

## SKINNIFIT LADIES' HIGH NECK VEST WITH SLASH **ARMHOLES**

SK232

Matches with:

- Ladies' High Neck Vest
- Stretchy rib crewneck
- Raw edge slash armholes and hem
- Removable SF (Skinnifit) label
- 60% Cotton 40% Polyester Single Jersey
- Heather Grey 85% Cotton 15% Viscose
- 140 gsm
- XS
- S
- M
- L • XL
- XXL