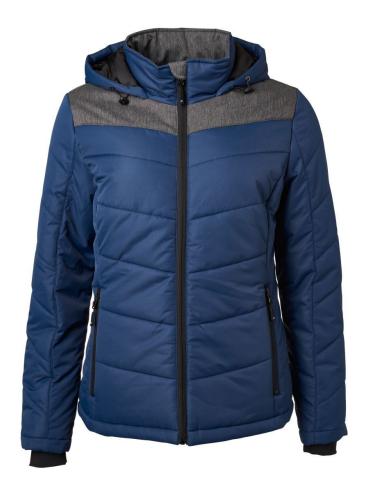

## James & Nicholson | JN 1133

Ladies' Winter Jacket

Article no.:

02.1133

Material:

outer fabric: 100% polyester, lining: 100% polyester, padding: 100% polyester

Sizes:

S - XXL

## **Description:**

windproof and water repellent (1.500mm water column), padded jacket in material mix with back-stitching and panel seams, stand up collar, adjustable hood, full-length storm flap, elastic inner sleeve cuffs, zipped side pockets, 1 inner pocket, decoration access at the back, waisted cut

## Available colors:

black / anthracite melange

silver / anthracite melange red / anthracite

melange

royal / anthracite melange navy / anthracite melange