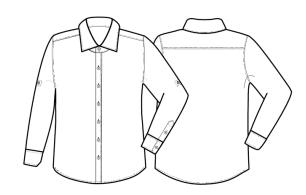

# PR250 'Mulligan' Check- Men's Long Sleeve Cotton Shirt

## Description

A checked shirt is the ultimate versatile addition to your wardrobe. Wear relaxed and open collared with the sleeves rolled back, or take a smart-casual approach and wear long sleeved with a buttoned cuff. However you choose to style our 'Mulligan' checked shirt, it's an eye-catching piece of workwear which will really elevate your look. Look out for complementing ladies' style, PR350.

#### **Product Features:**

- Roll sleeve option with button and tab fastening on the upper arm
- Narrow soft collar styling
- Semi fitted styling
- Buttoned cuff for long sleeve option