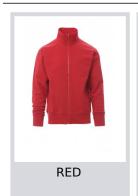

# **HOUSTON**

001085-0308

Men's sweatshirt, with matching full zip in plastic with single metal pull, fitted sleeves, stretch rib cuffs and hem, reinforced seams,

matching inner neck tape.

**Composition:** 70% COTTON + 30% POLYESTER

**Appearance:** BRUSHED **Weight:** 280 GR/MQ

Sizes: XS-S-M-L-XL-XXL-3XL-4XL-5XL

Packaging: 5/20

**MADE IN: MADE IN PAKISTAN** 

**HS CODE:** 61102091

#### Colors













#### **Size Guide**

| International Sizes | XXS     |       | XS |    | S   |     | М       |     | L   |     | XL      |       | XXL   |       | 3XL   |       | 4XL |     | 5XL |     |
|---------------------|---------|-------|----|----|-----|-----|---------|-----|-----|-----|---------|-------|-------|-------|-------|-------|-----|-----|-----|-----|
| IT - DE             | 36      | 38    | 40 | 42 | 44  | 46  | 48      | 50  | 52  | 54  | 56      | 58    | 60    | 62    | 64    | 66    | 68  | 70  | 72  | 74  |
| FR - ES             | 32      | 34    | 36 | 38 | 40  | 42  | 44      | 46  | 48  | 50  | 52      | 54    | 56    | 58    | 60    | 62    | 64  | 66  | 68  | 70  |
| UK                  | 29      | 30    | 31 | 33 | 34  | 36  | 38      | 39  | 41  | 42  | 44      | 4