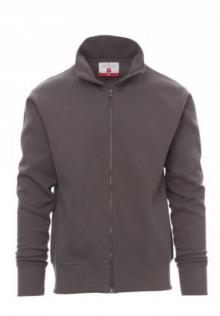

# **HOUSTON**

001085-0308

Men's sweatshirt, with matching full zip in plastic with single metal pull, fitted sleeves, stretch rib cuffs and hem, reinforced seams,

matching inner neck tape.

**Composition:** 70% COTTON + 30% POLYESTER

**Appearance:** BRUSHED **Weight:** 280 GR/MQ

Sizes: XS-S-M-L-XL-XXL-3XL-4XL-5XL

Packaging: 5/20

**MADE IN: MADE IN PAKISTAN** 

**HS CODE:** 61102091