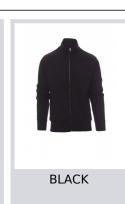

# **HOUSTON**

001085-0308

Men's sweatshirt, with matching full zip in plastic with single metal pull, fitted sleeves, stretch rib cuffs and hem, reinforced seams,

matching inner neck tape.

**Composition:** 70% COTTON + 30% POLYESTER

**Appearance:** BRUSHED **Weight:** 280 GR/MQ

Sizes: XS-S-M-L-XL-XXL-3XL-4XL-5XL

Packaging: 5/20

**MADE IN: MADE IN PAKISTAN** 

**HS CODE:** 61102091

#### Colors













#### **Size Guide**

| International Sizes | XXS     |       | XS |    | S   |     | М       |     | L   |     | XL      |       | XXL   |       | 3XL   |       | 4XL |     | 5XL |     |
|---------------------|---------|-------|----|----|-----|-----|---------|-----|-----|-----|---------|-------|-------|-------|-------|-------|-----|-----|-----|-----|
| IT - DE             | 36      | 38    | 40 | 42 | 44  | 46  | 48      | 50  | 52  | 54  | 56      | 58    | 60    | 62    | 64    | 66    | 68  | 70  | 72  | 74  |
| FR - ES             | 32      | 34    | 36 | 38 | 40  | 42  | 44      | 46  | 48  | 50  | 52      | 54    | 56    | 58    | 60    | 62    | 64  | 66  | 68  | 70  |
| UK                  | 29      | 30    | 31 | 33 | 34  | 36  | 38      | 39  | 41  | 42  | 44      | 46