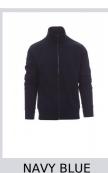

# **HOUSTON**

001085-0308

Men's sweatshirt, with matching full zip in plastic with single metal pull, fitted sleeves, stretch rib cuffs and hem, reinforced seams,

matching inner neck tape.

**Composition:** 70% COTTON + 30% POLYESTER

**Appearance:** BRUSHED **Weight:** 280 GR/MQ

Sizes: XS-S-M-L-XL-XXL-3XL-4XL-5XL

Packaging: 5/20

**MADE IN: MADE IN PAKISTAN** 

**HS CODE:** 61102091

#### Colors













#### **Size Guide**

| International Sizes | XXS     |       | XS |    | S   |     | М       |     | L   |     | XL      |       | XXL   |       | 3XL   |       | 4XL |     | 5XL |     |
|---------------------|---------|-------|----|----|-----|-----|---------|-----|-----|-----|---------|-------|-------|-------|-------|-------|-----|-----|-----|-----|
| IT - DE             | 36      | 38    | 40 | 42 | 44  | 46  | 48      | 50  | 52  | 54  | 56      | 58    | 60    | 62    | 64    | 66    | 68  | 70  | 72  | 74  |
| FR - ES             | 32      | 34    | 36 | 38 | 40  | 42  | 44      | 46  | 48  | 50  | 52      | 54    | 56    | 58    | 60    | 62    | 64  | 66  | 68  | 70  |
| UK                  | 29      | 30    | 31 | 33 | 34  | 36  | 38      | 39  | 41  | 42  | 44      | 46