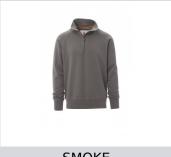

## **AUSTIN**

001380-0412

Men's sweatshirt, with matching half zip in plastic with rubberisedeffect metal pull, raglan sleeves, stretch rib cuffs and waist,

reinforced seams.

**Composition: 100% COTTON** Appearance: BRUSHED-WASHED

Weight: 330 GR/MQ

Sizes: XS-S-M-L-XL-XXL-3XL

Packaging: 1/20

**MADE IN: MADE IN PAKISTAN** 

**HS CODE:** 61102091

## Colors





**NAVY BLUE** 

BLACK





**SMOKE** 

**ROYAL BLUE** 

## **Washing instructions**













| International Sizes | XXS     |     | XS |    | S   |     | M       |     | L   |     | XL      |      | XXL   |       | 3XL   |       | 4XL |     | 5XL |     |
|---------------------|---------|-----|----|----|-----|-----|---------|-----|-----|-----|---------|------|-------|-------|-------|-------|-----|-----|-----|-----|
| IT - DE             | 36      | 38  | 40 | 42 | 44  | 46  | 48      | 50  | 52  | 54  | 56      | 58   | 60    | 62    | 64    | 66    | 68  | 70  | 72  | 74  |
| FR - ES             | 32      | 34  | 36 | 38 | 40  | 42  | 44      | 46  | 48  | 50  | 52      | 54   | 56    | 58    | 60    | 62    | 64  | 66  | 68  | 70  |
| UK                  | 29      | 30  | 31 | 33 | 34  | 36  | 38      | 39