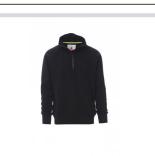

## **AUSTIN**

001380-0412

Men's sweatshirt, with matching half zip in plastic with rubberisedeffect metal pull, raglan sleeves, stretch rib cuffs and waist,

reinforced seams.

**Composition: 100% COTTON** Appearance: BRUSHED-WASHED

Weight: 330 GR/MQ

Sizes: XS-S-M-L-XL-XXL-3XL

Packaging: 1/20

**MADE IN: MADE IN PAKISTAN** 

**HS CODE:** 61102091

## Colors





**NAVY BLUE** 

BLACK





**SMOKE** 

**ROYAL BLUE** 

## **Washing instructions**













| International Sizes | XXS     |     | XS |    | S   |     | M       |     | L   |     | XL      |      | XXL   |       | 3XL   |       | 4XL |     | 5XL |     |
|---------------------|---------|-----|----|----|-----|-----|---------|-----|-----|-----|---------|------|-------|-------|-------|-------|-----|-----|-----|-----|
| IT - DE             | 36      | 38  | 40 | 42 | 44  | 46  | 48      | 50  | 52  | 54  | 56      | 58   | 60    | 62    | 64    | 66    | 68  | 70  | 72  | 74  |
| FR - ES             | 32      | 34  | 36 | 38 | 40  | 42  | 44      | 46  | 48  | 50  | 52      | 54   | 56    | 58    | 60    | 62    | 64  | 66  | 68  | 70  |
| UK                  | 29      | 30  | 31 | 33 |