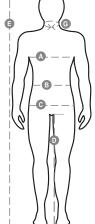

## **Washing instructions**

| International Sizes | XXS     |     | XS |    | S   |     | M       |     | L   |     | XL      |      | XXL   |       | 3XL   |       | 4XL |     | 5XL |     |
|---------------------|---------|-----|----|----|-----|-----|---------|-----|-----|-----|---------|------|-------|-------|-------|-------|-----|-----|-----|-----|
| IT - DE             | 36      | 38  | 40 | 42 | 44  | 46  | 48      | 50  | 52  | 54  | 56      | 58   | 60    | 62    | 64    | 66    | 68  | 70  | 72  | 74  |
| FR - ES             | 32      | 34  | 36 | 38 | 40  | 42  | 44      | 46  | 48  | 50  | 52      | 54   | 56    | 58    | 60    | 62    | 64  | 66  | 68  | 70  |
| UK                  | 29      | 30  | 31 | 33 | 34  | 36  | 38      | 39  | 41  | 42  | 44      | 46   | 47    | 48    | 50    | 52    | 53  | 55  | 56  | 58  |
| ( <b>G</b> ) - cm   | 37      | 37  | 38 | 38 | 39  | 39  | 40      | 40  | 41  | 41  | 42,5    | 42,5 | 44    | 44    | 45    | 45    | 46  | 46  | 47  | 47  |
| (G) - in            | 141/2   | 14½ | 15 | 15 | 15½ | 15½ | 15¾     | 15¾ | 16  | 16  | 163/4   | 16¾  | 171/4 | 171/4 | 173/4 | 173/4 | 18  | 18  | 18½ | 18½ |
| (A) - cm            | 72      | 76  | 80 | 84 | 88  | 92  | 96      | 100 | 104 | 108 | 112     | 116  | 120   | 124   | 128   | 132   | 136 | 140 | 144 | 148 |
| (A) - in            | 28      | 30  | 31 | 33 | 34  | 36  | 38      | 39  | 41  | 42  | 44      | 46   | 47    | 48    | 50    | 52    | 53  | 55  | 56  | 58  |
| ( <b>B</b> ) - cm   | 64      | 68  | 72 | 74 | 76  | 80  | 84      | 88  | 92  | 96  | 100     | 104  | 108   | 112   | 116   | 120   | 124 | 128 | 132 | 136 |
| ( <b>B</b> ) - in   | 25      | 27  | 28 | 29 | 30  | 32  | 33      | 34  | 36  | 38  | 40      | 41   | 43    | 45    | 46    | 48    | 49  | 51  | 52  | 54  |
| (C) - cm            | 80      | 84  | 88 | 90 | 92  | 96  | 100     | 104 | 108 | 112 | 116     | 120  | 124   | 128   | 132   | 136   | 140 | 144 | 148 | 152 |
| (C) - in            | 31      | 33  | 34 | 35 | 36  | 38  | 39      | 41  | 42  | 44  | 46      | 47   | 49    | 50    | 52    | 53    | 55  | 56  | 58  | 59  |
| ( <b>D</b> ) - cm   | 82      | 82  | 84 | 84 | 85  | 85  | 86      | 86  | 87  | 87  | 88      | 88   | 88    | 88    | 88    | 88    | 89  | 89  | 89  | 89  |
| ( <b>D</b> ) - in   | 32      | 32  | 33 | 33 | 33  | 33  | 33      | 33  | 34  | 34  | 34      | 34   | 34    | 34    | 34    | 34    | 35  | 35  | 35  | 35  |
| (E) - cm            | 170/181 |     |    |    |     |     | 175/187 |     |     |     | 175/189 |      |       |       |       |       |     |     |     |     |
| (E) - in            | 67/71   |     |    |    |     |     | 69/73   |     |     |     | 69/75   |      |       |       |       |       |     |     |     |     |