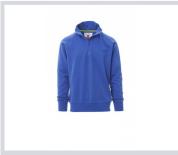

## **AUSTIN**

001380-0412

Men's sweatshirt, with matching half zip in plastic with rubberisedeffect metal pull, raglan sleeves, stretch rib cuffs and waist,

reinforced seams.

**Composition: 100% COTTON** Appearance: BRUSHED-WASHED

Weight: 330 GR/MQ

Sizes: XS-S-M-L-XL-XXL-3XL

Packaging: 1/20

**MADE IN: MADE IN PAKISTAN** 

**HS CODE:** 61102091

## Colors

**NAVY BLUE** 

BLACK

**SMOKE** 

**ROYAL BLUE** 