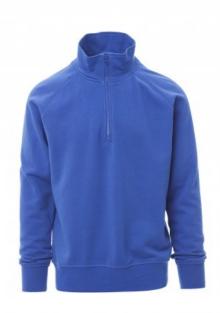

## **AUSTIN**

001380-0412

Men's sweatshirt, with matching half zip in plastic with rubberisedeffect metal pull, raglan sleeves, stretch rib cuffs and waist,

reinforced seams.

**Composition: 100% COTTON** Appearance: BRUSHED-WASHED

## Colors

**NAVY BLUE** 

BLACK

**SMOKE** 

**ROYAL BLUE** 