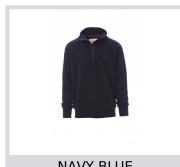

## **AUSTIN**

001380-0412

Men's sweatshirt, with matching half zip in plastic with rubberisedeffect metal pull, raglan sleeves, stretch rib cuffs and waist,

reinforced seams.

**Composition: 100% COTTON** Appearance: BRUSHED-WASHED

Weight: 330 GR/MQ

Sizes: XS-S-M-L-XL-XXL-3XL

Packaging: 1/20

**MADE IN: MADE IN PAKISTAN** 

**HS CODE:** 61102091

## Colors





**NAVY BLUE** 

BLACK





**SMOKE** 

**ROYAL BLUE** 

## **Washing instructions**













| International Sizes | XXS     |     | XS |    | S   |     | M       |     | L   |     | XL      |      | XXL   |       | 3XL   |       | 4XL |     | 5XL |     |
|---------------------|---------|-----|----|----|-----|-----|---------|-----|-----|-----|---------|------|-------|-------|-------|-------|-----|-----|-----|-----|
| IT - DE             | 36      | 38  | 40 | 42 | 44  | 46  | 48      | 50  | 52  | 54  | 56      | 58   | 60    | 62    | 64    | 66    | 68  | 70  | 72  | 74  |
| FR - ES             | 32      | 34  | 36 | 38 | 40  | 42  | 44      | 46  | 48  | 50  | 52      | 54   | 56    | 58    | 60    | 62    | 64  | 66  | 68  | 70  |
| UK                  | 29      | 30  | 31 | 33