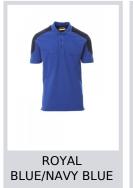

# **COMPANY**

001465-0440

Short-sleeved two-tone polo shirt with 3 matching buttons, breast pocket with pen holder, rib sleeve edging, side vents, concealed

collar stitching.

**Composition:** 60% COTTON + 40% POLYESTER

**Appearance:** PIQUET **Weight:** 230 GR/MQ

Sizes: XS-S-M-L-XL-XXL-3XL-4XL-5XL

Packaging: 5/50

**MADE IN: MADE IN PAKISTAN** 

**HS CODE:** 61102010







### Colors













BLUE

#### **Washing instructions**











## Size Guide

| International Sizes | XXS     |       | XS |    | S   |     | M       |     | L   |     | XL      |      | XXL   |       | 3XL   |       | 4XL |     | 5XL |     |
|---------------------|---------|-------|----|----|-----|-----|---------|-----|-----|-----|---------|------|-------|-------|-------|-------|-----|-----|-----|-----|
| IT - DE             | 36      | 38    | 40 | 42 | 44  | 46  | 48      | 50  | 52  | 54  | 56      | 58   | 60    | 62    | 64    | 66    | 68  | 70  | 72  | 74  |
| FR - ES             | 32      | 34    | 36 | 38 | 40  | 42  | 44      | 46  | 48  | 50  | 52      | 54   | 56    | 58    | 60    | 62    | 64  | 66  | 68  | 70  |
| UK                  | 29      | 30    | 31 | 33 | 34  | 36  | 38