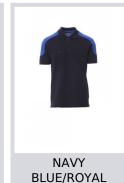

# **COMPANY**

001465-0440

Short-sleeved two-tone polo shirt with 3 matching buttons, breast pocket with pen holder, rib sleeve edging, side vents, concealed

collar stitching.

**Composition:** 60% COTTON + 40% POLYESTER

**Appearance:** PIQUET **Weight:** 230 GR/MQ

Sizes: XS-S-M-L-XL-XXL-3XL-4XL-5XL

Packaging: 5/50

**MADE IN: MADE IN PAKISTAN** 

**HS CODE:** 61102010







### Colors













BLUE

#### **Washing instructions**











## Size Guide

| International Sizes | XXS     |       | XS |    | S   |     | M       |     | L   |     | XL      |      | XXL   |       | 3XL   |       | 4XL |     | 5XL |     |
|---------------------|---------|-------|----|----|-----|-----|---------|-----|-----|-----|---------|------|-------|-------|-------|-------|-----|-----|-----|-----|
| IT - DE             | 36      | 38    | 40 | 42 | 44  | 46  | 48      | 50  | 52  | 54  | 56      | 58   | 60    | 62    | 64    | 66    | 68  | 70  | 72  | 74  |
| FR - ES             | 32      | 34    | 36 | 38 | 40  | 42  | 44      | 46  | 48  | 50  | 52      | 54   | 56    | 58    | 60    | 62    | 64  | 66  | 68  | 70  |
| UK                  | 29      | 30    | 31 | 33 | 34  | 36  | 38      | 39