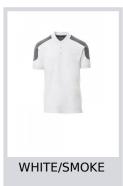

# **COMPANY**

001465-0440

Short-sleeved two-tone polo shirt with 3 matching buttons, breast pocket with pen holder, rib sleeve edging, side vents, concealed

collar stitching.

**Composition:** 60% COTTON + 40% POLYESTER

**Appearance:** PIQUET **Weight:** 230 GR/MQ

Sizes: XS-S-M-L-XL-XXL-3XL-4XL-5XL

Packaging: 5/50

**MADE IN: MADE IN PAKISTAN** 

**HS CODE:** 61102010

### Colors

BLUE