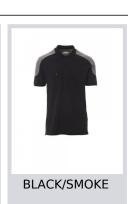

# **COMPANY**

001465-0440

Short-sleeved two-tone polo shirt with 3 matching buttons, breast pocket with pen holder, rib sleeve edging, side vents, concealed

collar stitching.

**Composition:** 60% COTTON + 40% POLYESTER

**Appearance:** PIQUET **Weight:** 230 GR/MQ

Sizes: XS-S-M-L-XL-XXL-3XL-4XL-5XL

Packaging: 5/50

**MADE IN: MADE IN PAKISTAN** 

**HS CODE:** 61102010







### Colors













BLUE

#### **Washing instructions**











## Size Guide

| International Sizes | XXS     |       | XS |    | S   |     | M       |     | L   |     | XL      |      | XXL   |       | 3XL   |       | 4XL |     | 5XL |     |
|---------------------|---------|-------|----|----|-----|-----|---------|-----|-----|-----|---------|------|-------|-------|-------|-------|-----|-----|-----|-----|
| IT - DE             | 36      | 38    | 40 | 42 | 44  | 46  | 48      | 50  | 52  | 54  | 56      | 58   | 60    | 62    | 64    | 66    | 68  | 70  | 72  | 74  |
| FR - ES             | 32      | 34    | 36 | 38 | 40  | 42  | 44      | 46  | 48  | 50  | 52      | 54   | 56    | 58    | 60    | 62    | 64  | 66  | 68  | 70  |
| UK                  | 29      | 30    | 31 | 33 | 34  | 36  | 38