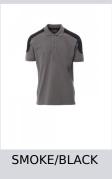

# **COMPANY**

001465-0440

Short-sleeved two-tone polo shirt with 3 matching buttons, breast pocket with pen holder, rib sleeve edging, side vents, concealed

collar stitching.

**Composition:** 60% COTTON + 40% POLYESTER

**Appearance:** PIQUET **Weight:** 230 GR/MQ

Sizes: XS-S-M-L-XL-XXL-3XL-4XL-5XL

Packaging: 5/50

**MADE IN: MADE IN PAKISTAN** 

**HS CODE:** 61102010







### Colors













BLUE

#### **Washing instructions**











## Size Guide

| International Sizes | XXS     |       | XS |    | S   |     | M       |     | L   |     | XL      |      | XXL   |       | 3XL   |       | 4XL |     | 5XL |     |
|---------------------|---------|-------|----|----|-----|-----|---------|-----|-----|-----|---------|------|-------|-------|-------|-------|-----|-----|-----|-----|
| IT - DE             | 36      | 38    | 40 | 42 | 44  | 46  | 48      | 50  | 52  | 54  | 56      | 58   | 60    | 62    | 64    | 66    | 68  | 70  | 72  | 74  |
| FR - ES             | 32      | 34    | 36 | 38 | 40  | 42  | 44      | 46  | 48  | 50  | 52      | 54   | 56    | 58    | 60    | 62    | 64  | 66  | 68  | 70  |
| UK                  | 29      | 30    | 31 | 33 | 34  | 36  | 38      |