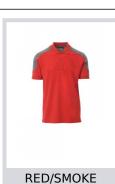

# **COMPANY**

001465-0440

Short-sleeved two-tone polo shirt with 3 matching buttons, breast pocket with pen holder, rib sleeve edging, side vents, concealed

collar stitching.

**Composition:** 60% COTTON + 40% POLYESTER

**Appearance:** PIQUET **Weight:** 230 GR/MQ

Sizes: XS-S-M-L-XL-XXL-3XL-4XL-5XL

Packaging: 5/50

**MADE IN: MADE IN PAKISTAN** 

**HS CODE:** 61102010

### Colors

BLUE