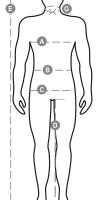

## Size Guide

| International Sizes | XXS     |       | XS |    | S   |     | M       |     | L   |     | XL      |      | XXL   |       | 3XL   |       | 4XL |     | 5XL |     |
|---------------------|---------|-------|----|----|-----|-----|---------|-----|-----|-----|---------|------|-------|-------|-------|-------|-----|-----|-----|-----|
| IT - DE             | 36      | 38    | 40 | 42 | 44  | 46  | 48      | 50  | 52  | 54  | 56      | 58   | 60    | 62    | 64    | 66    | 68  | 70  | 72  | 74  |
| FR - ES             | 32      | 34    | 36 | 38 | 40  | 42  | 44      | 46  | 48  | 50  | 52      | 54   | 56    | 58    | 60    | 62    | 64  | 66  | 68  | 70  |
| UK                  | 29      | 30    | 31 | 33 | 34  | 36  | 38      | 39  | 41  | 42  | 44      | 46   | 47    | 48    | 50    | 52    | 53  | 55  | 56  | 58  |
| (G) - cm            | 37      | 37    | 38 | 38 | 39  | 39  | 40      | 40  | 41  | 41  | 42,5    | 42,5 | 44    | 44    | 45    | 45    | 46  | 46  | 47  | 47  |
| (G) - in            | 141/2   | 141/2 | 15 | 15 | 15½ | 15½ | 15¾     | 15¾ | 16  | 16  | 16¾     | 16¾  | 171/4 | 171/4 | 173/4 | 173/4 | 18  | 18  | 18½ | 18½ |
| (A) - cm            | 72      | 76    | 80 | 84 | 88  | 92  | 96      | 100 | 104 | 108 | 112     | 116  | 120   | 124   | 128   | 132   | 136 | 140 | 144 | 148 |
| (A) - in            | 28      | 30    | 31 | 33 | 34  | 36  | 38      | 39  | 41  | 42  | 44      | 46   | 47    | 48    | 50    | 52    | 53  | 55  | 56  | 58  |
| (B) - cm            | 64      | 68    | 72 | 74 | 76  | 80  | 84      | 88  | 92  | 96  | 100     | 104  | 108   | 112   | 116   | 120   | 124 | 128 | 132 | 136 |
| (B) - in            | 25      | 27    | 28 | 29 | 30  | 32  | 33      | 34  | 36  | 38  | 40      | 41   | 43    | 45    | 46    | 48    | 49  | 51  | 52  | 54  |
| (C) - cm            | 80      | 84    | 88 | 90 | 92  | 96  | 100     | 104 | 108 | 112 | 116     | 120  | 124   | 128   | 132   | 136   | 140 | 144 | 148 | 152 |
| (C) - in            | 31      | 33    | 34 | 35 | 36  | 38  | 39      | 41  | 42  | 44  | 46      | 47   | 49    | 50    | 52    | 53    | 55  | 56  | 58  | 59  |
| ( <b>D</b> ) - cm   | 82      | 82    | 84 | 84 | 85  | 85  | 86      | 86  | 87  | 87  | 88      | 88   | 88    | 88    | 88    | 88    | 89  | 89  | 89  | 89  |
| ( <b>D</b> ) - in   | 32      | 32    | 33 | 33 | 33  | 33  | 33      | 33  | 34  | 34  | 34      | 34   | 34    | 34    | 34    | 34    | 35  | 35  | 35  | 35  |
| (E) - cm            | 170/181 |       |    |    |     |     | 175/187 |     |     |     | 175/189 |      |       |       |       |       |     |     |     |     |
| (E) - in            | 67/71   |       |    |    |     |     | 69/73   |     |     |     | 69/75   |      |       |       |       |       |     |     |     |     |