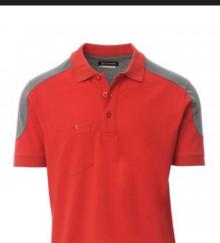

# **COMPANY**

001465-0440

Short-sleeved two-tone polo shirt with 3 matching buttons, breast pocket with pen holder, rib sleeve edging, side vents, concealed

collar stitching.

**Composition:** 60% COTTON + 40% POLYESTER

**Appearance:** PIQUET **Weight:** 230 GR/MQ

Sizes: XS-S-M-L-XL-XXL-3XL-4XL-5XL

Packaging: 5/50

**MADE IN: MADE IN PAKISTAN** 

**HS CODE:** 61102010