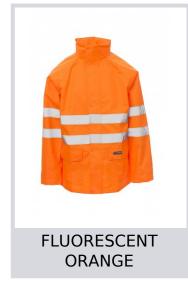

## 000354-0093

High-visibility, rain jacket with 3M stripes, raglan sleeves, full nylon zip and flap with snap fasteners, foldaway hood, drawstring waist, straight sleeves with elasticated inside cuff, two pockets with flap.

Heat taped stripes and seams.

Composition: 100% PU COATED POLYESTER

**Appearance:** PU COATED POLYESTER TAFFETA 300D

**Weight:** 170 GR/MQ **Sizes:** S-M-L-XL-XXL-3XL

Packaging: 1/20

MADE IN: MADE IN CHINA

#### Colors