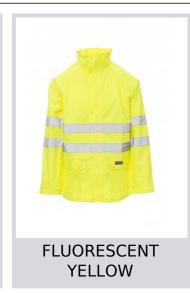

## 000354-0093

High-visibility, rain jacket with 3M stripes, raglan sleeves, full nylon zip and flap with snap fasteners, foldaway hood, drawstring waist, straight sleeves with elasticated inside cuff, two pockets with flap.

Heat taped stripes and seams.

Composition: 100% PU COATED POLYESTER

**Appearance:** PU COATED POLYESTER TAFFETA 300D

**Weight:** 170 GR/MQ **Sizes:** S-M-L-XL-XXL-3XL

Packaging: 1/20

MADE IN: MADE IN CHINA

#### Colors