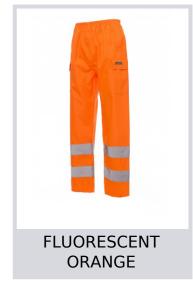

## **HURRICANE-PANTS**

000355-0093

High-visibility rain trousers with 3M stripes, elasticated waist, two side pockets with flap and buttons, adjustable leg bottom with snap

fastener, heat taped seams.

Composition: 100% PU COATED POLYESTER

Appearance: PU COATED POLYESTER TAFFETA 300D

Weight: 170 GR/MQ Sizes: S-M-L-XL-XXL-3XL

Packaging: 1/20

MADE IN: MADE IN CHINA HS CODE: 62104000

#### Colors