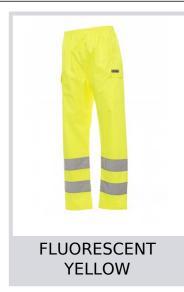

## **HURRICANE-PANTS**

000355-0093

High-visibility rain trousers with 3M stripes, elasticated waist, two side pockets with flap and buttons, adjustable leg bottom with snap

fastener, heat taped seams.

Composition: 100% PU COATED POLYESTER

Appearance: PU COATED POLYESTER TAFFETA 300D

Weight: 170 GR/MQ Sizes: S-M-L-XL-XXL-3XL

Packaging: 1/20

MADE IN: MADE IN CHINA HS CODE: 62104000

#### Colors