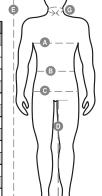

### **Size Guide**

| International Sizes | XXS     |       | XS |    | S   |     | M       |     | L   |     | XL      |      | XXL   |       | 3XL   |       | 4XL |     | 5XL |     |
|---------------------|---------|-------|----|----|-----|-----|---------|-----|-----|-----|---------|------|-------|-------|-------|-------|-----|-----|-----|-----|
| IT - DE             | 36      | 38    | 40 | 42 | 44  | 46  | 48      | 50  | 52  | 54  | 56      | 58   | 60    | 62    | 64    | 66    | 68  | 70  | 72  | 74  |
| FR - ES             | 32      | 34    | 36 | 38 | 40  | 42  | 44      | 46  | 48  | 50  | 52      | 54   | 56    | 58    | 60    | 62    | 64  | 66  | 68  | 70  |
| UK                  | 29      | 30    | 31 | 33 | 34  | 36  | 38      | 39  | 41  | 42  | 44      | 46   | 47    | 48    | 50    | 52    | 53  | 55  | 56  | 58  |
| ( <b>G</b> ) - cm   | 37      | 37    | 38 | 38 | 39  | 39  | 40      | 40  | 41  | 41  | 42,5    | 42,5 | 44    | 44    | 45    | 45    | 46  | 46  | 47  | 47  |
| (G) - in            | 141/2   | 141/2 | 15 | 15 | 15½ | 15½ | 15¾     | 15¾ | 16  | 16  | 16¾     | 16¾  | 171/4 | 171/4 | 173/4 | 173/4 | 18  | 18  | 18½ | 18½ |
| (A) - cm            | 72      | 76    | 80 | 84 | 88  | 92  | 96      | 100 | 104 | 108 | 112     | 116  | 120   | 124   | 128   | 132   | 136 | 140 | 144 | 148 |
| (A) - in            | 28      | 30    | 31 | 33 | 34  | 36  | 38      | 39  | 41  | 42  | 44      | 46   | 47    | 48    | 50    | 52    | 53  | 55  | 56  | 58  |
| (B) - cm            | 64      | 68    | 72 | 74 | 76  | 80  | 84      | 88  | 92  | 96  | 100     | 104  | 108   | 112   | 116   | 120   | 124 | 128 | 132 | 136 |
| (B) - in            | 25      | 27    | 28 | 29 | 30  | 32  | 33      | 34  | 36  | 38  | 40      | 41   | 43    | 45    | 46    | 48    | 49  | 51  | 52  | 54  |
| (C) - cm            | 80      | 84    | 88 | 90 | 92  | 96  | 100     | 104 | 108 | 112 | 116     | 120  | 124   | 128   | 132   | 136   | 140 | 144 | 148 | 152 |
| (C) - in            | 31      | 33    | 34 | 35 | 36  | 38  | 39      | 41  | 42  | 44  | 46      | 47   | 49    | 50    | 52    | 53    | 55  | 56  | 58  | 59  |
| ( <b>D</b> ) - cm   | 82      | 82    | 84 | 84 | 85  | 85  | 86      | 86  | 87  | 87  | 88      | 88   | 88    | 88    | 88    | 88    | 89  | 89  | 89  | 89  |
| ( <b>D</b> ) - in   | 32      | 32    | 33 | 33 | 33  | 33  | 33      | 33  | 34  | 34  | 34      | 34   | 34    | 34    | 34    | 34    | 35  | 35  | 35  | 35  |
| (E) - cm            | 170/181 |       |    |    |     |     | 175/187 |     |     |     | 175/189 |      |       |       |       |       |     |     |     |     |
| (E) - in            | 67/71   |       |    |    |     |     | 69/73   |     |     |     | 69/75   |      |       |       |       |       |     |     |     |     |