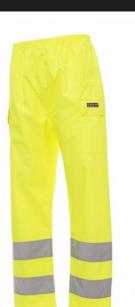

## **HURRICANE-PANTS**

000355-0093

High-visibility rain trousers with 3M stripes, elasticated waist, two side pockets with flap and buttons, adjustable leg bottom with snap

fastener, heat taped seams.

Composition: 100% PU COATED POLYESTER

Appearance: PU COATED POLYESTER TAFFETA 300D

Weight: 170 GR/MQ Sizes: S-M-L-XL-XXL-3XL

Packaging: 1/20

MADE IN: MADE IN CHINA HS CODE: 62104000