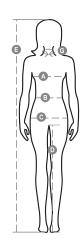

### **Size Guide**

| International Sizes | XS      |    | S     |       | M    |      | L       |      | XL  |     | XXL |     | 3XL |     |
|---------------------|---------|----|-------|-------|------|------|---------|------|-----|-----|-----|-----|-----|-----|
| IT                  | 34      | 36 | 38    | 40    | 42   | 44   | 46      | 48   | 50  | 52  | 54  | 56  | 58  | 60  |
| FR - ES             | 30      | 32 | 34    | 36    | 38   | 40   | 42      | 44   | 46  | 48  | 50  | 52  | 54  | 56  |
| DE                  | 28      | 30 | 32    | 34    | 36   | 38   | 40      | 42   | 44  | 46  | 48  | 50  | 52  | 54  |
| UK                  | 2       | 4  | 6     | 8     | 10   | 12   | 14      | 16   | 18  | 20  | 22  | 24  | 26  | 28  |
| ( <b>G</b> ) - cm   | 36      | 36 | 37    | 37    | 38,5 | 38,5 | 39,5    | 39,5 | 41  | 41  | 42  | 42  | 43  | 43  |
| (G) - in            | 14      | 14 | 141/2 | 141/2 | 15   | 15   | 15½     | 15½  | 16  | 16  | 16½ | 16½ | 17  | 17  |
| (A) - cm            | 72      | 76 | 80    | 84    | 88   | 92   | 96      | 100  | 104 | 108 | 112 | 116 | 120 | 124 |
| (A) - in            | 28      | 30 | 31    | 33    | 35   | 36   | 37      | 39   | 41  | 42  | 44  | 45  | 47  | 48  |
| (B) - cm            | 54      | 58 | 62    | 66    | 70   | 74   | 76      | 80   | 84  | 88  | 92  | 96  | 100 | 104 |
| (B) - in            | 21      | 23 | 24    | 26    | 27   | 29   | 30      | 31   | 33  | 35  | 36  | 38  | 39  | 41  |
| (C) - cm            | 80      | 84 | 88    | 92    | 96   | 100  | 104     | 108  | 112 | 116 | 120 | 124 | 128 | 132 |
| (C) - in            | 31      | 33 | 35    | 36    | 38   | 39   | 41      | 42   | 44  | 45  | 47  | 48  | 50  | 51  |
| ( <b>D</b> ) - cm   | 81      | 81 | 82    | 82    | 82   | 82   | 83      | 83   | 84  | 84  | 84  | 84  | 85  | 85  |
| ( <b>D</b> ) - in   | 32      | 32 | 32    | 32    | 32   | 32   | 32      | 32   | 33  | 33  | 33  | 33  | 34  | 34  |
| (E) - cm            | 160/175 |    |       |       |      |      | 168/185 |      |     |     |     |     |     |     |
| (E) - in            | 63/69   |    |       |       |      |      | 66/73   |      |     |     |     |     |     |     |