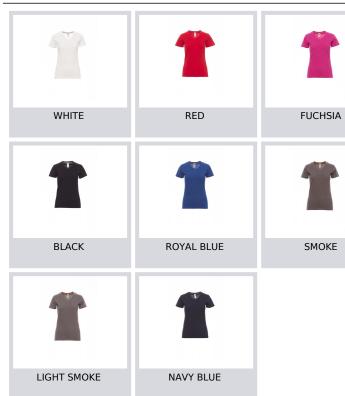

| 31   | 33  | 35  | 36  | 38  | 39  | 41  |
| (C) - cm            | 80      | 84 | 88    | 92    | 96   | 100  | 104     | 108  | 112 | 116 | 120 | 124 | 128 | 132 |
| (C) - in            | 31      | 33 | 35    | 36    | 38   | 39   | 41      | 42   | 44  | 45  | 47  | 48  | 50  | 51  |
| ( <b>D</b> ) - cm   | 81      | 81 | 82    | 82    | 82   | 82   | 83      | 83   | 84  | 84  | 84  | 84  | 85  | 85  |
| ( <b>D</b> ) - in   | 32      | 32 | 32    | 32    | 32   | 32   | 32      | 32   | 33  | 33  | 33  | 33  | 34  | 34  |
| (E) - cm            | 160/175 |    |       |       |      |      | 168/185 |      |     |     |     |     |     |     |
| (E) - in            | 63/69   |    |       |       |      |      | 66/73   |      |     |     |     |     |     |     |



#### **Colors**



## **Washing instructions**













#### Certifications