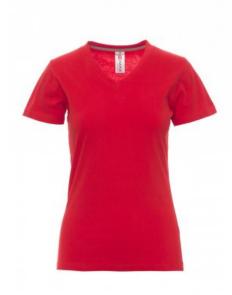

# **V-NECK LADY**

000951-0026

Women's V neck fitted t-shirt, with 1.5 cm spandex mix rib neckband with top stitching on the front, contrasting shoulder-to-shoulder reinforcement tape visible on the inside collar, stretch

seams, side seams

**Composition:** 100% COTTON

Appearance: JERSEY Weight: 150 GR/MQ Sizes: XS-S-M-L-XL-XXL Packaging: 5/100

MADE IN: MADE IN BANGLADESH

**HS CODE:** 61091000