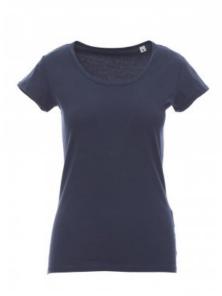

# **YOUNG LADY**

Women's short-sleeved fitted t-shirt with slightly scooped neck, with narrow edge neckband, sleeves with narrow raw finish turn-up,

side seams. No label

**Composition: 100% COTTON** 

**Appearance:** JERSEY Weight: 150 GR/MQ Sizes: XS-S-M-L-XL Packaging: 5/100