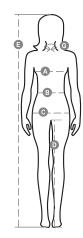

#### **Size Guide**

| International Sizes      | XS      |    | S     |       | M    |      | L       |      | XL  |     | XXL |     | 3XL |     |
|--------------------------|---------|----|-------|-------|------|------|---------|------|-----|-----|-----|-----|-----|-----|
| IT                       | 34      | 36 | 38    | 40    | 42   | 44   | 46      | 48   | 50  | 52  | 54  | 56  | 58  | 60  |
| FR - ES                  | 30      | 32 | 34    | 36    | 38   | 40   | 42      | 44   | 46  | 48  | 50  | 52  | 54  | 56  |
| DE                       | 28      | 30 | 32    | 34    | 36   | 38   | 40      | 42   | 44  | 46  | 48  | 50  | 52  | 54  |
| UK                       | 2       | 4  | 6     | 8     | 10   | 12   | 14      | 16   | 18  | 20  | 22  | 24  | 26  | 28  |
| ( <b>G</b> ) - cm        | 36      | 36 | 37    | 37    | 38,5 | 38,5 | 39,5    | 39,5 | 41  | 41  | 42  | 42  | 43  | 43  |
| (G) - in                 | 14      | 14 | 141/2 | 141/2 | 15   | 15   | 15½     | 15½  | 16  | 16  | 16½ | 16½ | 17  | 17  |
| (A) - cm                 | 72      | 76 | 80    | 84    | 88   | 92   | 96      | 100  | 104 | 108 | 112 | 116 | 120 | 124 |
| (A) - in                 | 28      | 30 | 31    | 33    | 35   | 36   | 37      | 39   | 41  | 42  | 44  | 45  | 47  | 48  |
| ( <b>B</b> ) - <i>cm</i> | 54      | 58 | 62    | 66    | 70   | 74   | 76      | 80   | 84  | 88  | 92  | 96  | 100 | 104 |
| ( <b>B</b> ) - in        | 21      | 23 | 24    | 26    | 27   | 29   | 30      | 31   | 33  | 35  | 36  | 38  | 39  | 41  |
| (C) - cm                 | 80      | 84 | 88    | 92    | 96   | 100  | 104     | 108  | 112 | 116 | 120 | 124 | 128 | 132 |
| (C) - in                 | 31      | 33 | 35    | 36    | 38   | 39   | 41      | 42   | 44  | 45  | 47  | 48  | 50  | 51  |
| ( <b>D</b> ) - cm        | 81      | 81 | 82    | 82    | 82   | 82   | 83      | 83   | 84  | 84  | 84  | 84  | 85  | 85  |
| ( <b>D</b> ) - in        | 32      | 32 | 32    | 32    | 32   | 32   | 32      | 32   | 33  | 33  | 33  | 33  | 34  | 34  |
| (E) - cm                 | 160/175 |    |       |       |      |      | 168/185 |      |     |     |     |     |     |     |
| (E) - in                 | 63/69   |    |       |       |      |      | 66/73   |      |     |     |     |     |     |     |