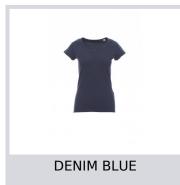

# **YOUNG LADY**

Women's short-sleeved fitted t-shirt with slightly scooped neck, with narrow edge neckband, sleeves with narrow raw finish turn-up,

side seams. No label

**Composition: 100% COTTON** 

**Appearance:** JERSEY Weight: 150 GR/MQ Sizes: XS-S-M-L-XL Packaging: 5/100

MADE IN: MADE IN BANGLADESH

**HS CODE:** 61091000









## 000996-0311

### **Colors**









**Washing instructions** 











#### **Size Guide**

| International Sizes      | XS      |    | S     |       | M    |      | L       |      | XL  |     | XXL |     | 3XL |     |
|--------------------------|---------|----|-------|-------|------|------|---------|------|-----|-----|-----|-----|-----|-----|
| IT                       | 34      | 36 | 38    | 40    | 42   | 44   | 46      | 48   | 50  | 52  | 54  | 56  | 58  | 60  |
| FR - ES                  | 30      | 32 | 34    | 36    | 38   | 40   | 42      | 44   | 46  | 48  | 50  | 52  | 54  | 56  |
| DE                       | 28      | 30 | 32    | 34    | 36   | 38   | 40      | 42   | 44  | 46  | 48  | 50  | 52  | 54  |
| UK                       | 2       | 4  | 6     | 8     | 10   | 12   | 14      | 16   | 18  | 20  | 22