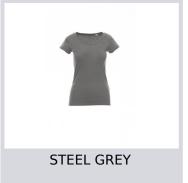

# **YOUNG LADY**

Women's short-sleeved fitted t-shirt with slightly scooped neck, with narrow edge neckband, sleeves with narrow raw finish turn-up,

side seams. No label

**Composition: 100% COTTON** 

**Appearance:** JERSEY Weight: 150 GR/MQ Sizes: XS-S-M-L-XL Packaging: 5/100

MADE IN: MADE IN BANGLADESH

**HS CODE:** 61091000









## 000996-0311

### **Colors**









**Washing instructions** 











#### **Size Guide**

| International Sizes      | XS      |    | S     |       | M    |      | L       |      | XL  |     | XXL |     | 3XL |     |
|--------------------------|---------|----|-------|-------|------|------|---------|------|-----|-----|-----|-----|-----|-----|
| IT                       | 34      | 36 | 38    | 40    | 42   | 44   | 46      | 48   | 50  | 52  | 54  | 56  | 58  | 60  |
| FR - ES                  | 30      | 32 | 34    | 36    | 38   | 40   | 42      | 44   | 46  | 48  | 50  | 52  | 54  | 56  |
| DE                       | 28      | 30 | 32    | 34    | 36   | 38   | 40      | 42   | 44  | 46  | 48  | 50  | 52  | 54  |
| UK                       | 2       | 4  | 6     | 8     | 10   | 12   | 14      | 16   | 18  | 20  |