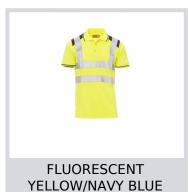

## **GUARD+**

001028-0028

Men's short-sleeved two-tone, high-visibility polo shirt with reflective stripes, with three, matching, mother-of-pearl effect buttons, contrasting fine rib collar and sleeve edging, side vents,

concealed collar stitching.

**Composition:** 100% POLYESTER

**Appearance:** DRY-TECH Weight: 150 GR/MQ

Sizes: S-M-L-XL-XXL-3XL-4XL-5XL

Packaging: 1/50

MADE IN: MADE IN CHINA

**HS CODE:** 61103010