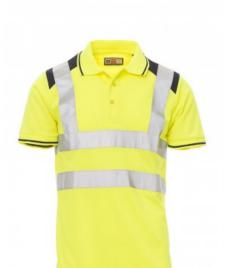

## **GUARD+**

001028-0028

Men's short-sleeved two-tone, high-visibility polo shirt with reflective stripes, with three, matching, mother-of-pearl effect buttons, contrasting fine rib collar and sleeve edging, side vents,

concealed collar stitching.

**Composition:** 100% POLYESTER

**Appearance:** DRY-TECH Weight: 150 GR/MQ

Sizes: S-M-L-XL-XXL-3XL-4XL-5XL

Packaging: 1/50

MADE IN: MADE IN CHINA

**HS CODE:** 61103010