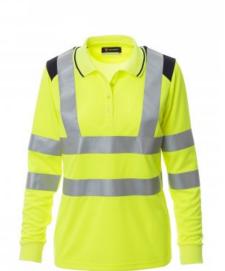

# **GUARD+WINTER LADY**

001482-0028

Women's long-sleeved two-tone, high visibility polo shirt with reflective stripes, with 4 matching, mother-of-pearl effect buttons, contrasting fine rib collar and sleeve edging, side vents, concealed collar stitching.

**Composition:** 100% POLYESTER

**Appearance:** DRY-TECH Weight: 150 GR/MQ Sizes: S-M-L-XL Packaging: 1/30

MADE IN: MADE IN CHINA

**HS CODE:** 61103010