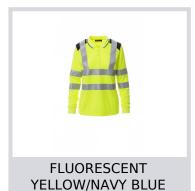

0      | 31   | 33  | 35  | 36  | 38  | 39  | 41  |
| (C) - cm            | 80      | 84 | 88    | 92    | 96   | 100  | 104     | 108  | 112 | 116 | 120 | 124 | 128 | 132 |
| (C) - in            | 31      | 33 | 35    | 36    | 38   | 39   | 41      | 42   | 44  | 45  | 47  | 48  | 50  | 51  |
| ( <b>D</b> ) - cm   | 81      | 81 | 82    | 82    | 82   | 82   | 83      | 83   | 84  | 84  | 84  | 84  | 85  | 85  |
| ( <b>D</b> ) - in   | 32      | 32 | 32    | 32    | 32   | 32   | 32      | 32   | 33  | 33  | 33  | 33  | 34  | 34  |
| (E) - cm            | 160/175 |    |       |       |      |      | 168/185 |      |     |     |     |     |     |     |
| (E) - in            | 63/69   |    |       |       |      |      | 66/73   |      |     |     |     |     |     |     |



#### Colors







# **Washing instructions**















### **Certifications**