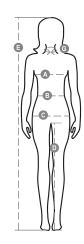

## **Size Guide**

| International Sizes | XS      |    | S     |       | M    |      | L       |      | XL  |     | XXL |     | 3XL |     |
|---------------------|---------|----|-------|-------|------|------|---------|------|-----|-----|-----|-----|-----|-----|
| IT                  | 34      | 36 | 38    | 40    | 42   | 44   | 46      | 48   | 50  | 52  | 54  | 56  | 58  | 60  |
| FR - ES             | 30      | 32 | 34    | 36    | 38   | 40   | 42      | 44   | 46  | 48  | 50  | 52  | 54  | 56  |
| DE                  | 28      | 30 | 32    | 34    | 36   | 38   | 40      | 42   | 44  | 46  | 48  | 50  | 52  | 54  |
| UK                  | 2       | 4  | 6     | 8     | 10   | 12   | 14      | 16   | 18  | 20  | 22  | 24  | 26  | 28  |
| (G) - cm            | 36      | 36 | 37    | 37    | 38,5 | 38,5 | 39,5    | 39,5 | 41  | 41  | 42  | 42  | 43  | 43  |
| (G) - in            | 14      | 14 | 141/2 | 141/2 | 15   | 15   | 15½     | 15½  | 16  | 16  | 16½ | 16½ | 17  | 17  |
| (A) - cm            | 72      | 76 | 80    | 84    | 88   | 92   | 96      | 100  | 104 | 108 | 112 | 116 | 120 | 124 |
| ( <b>A</b> ) - in   | 28      | 30 | 31    | 33    | 35   | 36   | 37      | 39   | 41  | 42  | 44  | 45  | 47  | 48  |
| ( <b>B</b> ) - cm   | 54      | 58 | 62    | 66    | 70   | 74   | 76      | 80   | 84  | 88  | 92  | 96  | 100 | 104 |
| ( <b>B</b> ) - in   | 21      | 23 | 24    | 26    | 27   | 29   | 30      | 31   | 33  | 35  | 36  | 38  | 39  | 41  |
| (C) - cm            | 80      | 84 | 88    | 92    | 96   | 100  | 104     | 108  | 112 | 116 | 120 | 124 | 128 | 132 |
| (C) - in            | 31      | 33 | 35    | 36    | 38   | 39   | 41      | 42   | 44  | 45  | 47  | 48  | 50  | 51  |
| ( <b>D</b> ) - cm   | 81      | 81 | 82    | 82    | 82   | 82   | 83      | 83   | 84  | 84  | 84  | 84  | 85  | 85  |
| ( <b>D</b> ) - in   | 32      | 32 | 32    | 32    | 32   | 32   | 32      | 32   | 33  | 33  | 33  | 33  | 34  | 34  |
| (E) - cm            | 160/175 |    |       |       |      |      | 168/185 |      |     |     |     |     |     |     |
| (E) - in            | 63/69   |    |       |       |      |      | 66/73   |      |     |     |     |     |     |     |