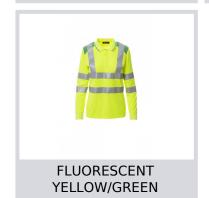

| 31   | 33  | 35  | 36  | 38  | 39  | 41  |
| (C) - cm            | 80      | 84 | 88    | 92    | 96   | 100  | 104     | 108  | 112 | 116 | 120 | 124 | 128 | 132 |
| (C) - in            | 31      | 33 | 35    | 36    | 38   | 39   | 41      | 42   | 44  | 45  | 47  | 48  | 50  | 51  |
| ( <b>D</b> ) - cm   | 81      | 81 | 82    | 82    | 82   | 82   | 83      | 83   | 84  | 84  | 84  | 84  | 85  | 85  |
| ( <b>D</b> ) - in   | 32      | 32 | 32    | 32    | 32   | 32   | 32      | 32   | 33  | 33  | 33  | 33  | 34  | 34  |
| (E) - cm            | 160/175 |    |       |       |      |      | 168/185 |      |     |     |     |     |     |     |
| (E) - in            | 63/69   |    |       |       |      |      | 66/73   |      |     |     |     |     |     |     |



#### Colors







# **Washing instructions**















### **Certifications**