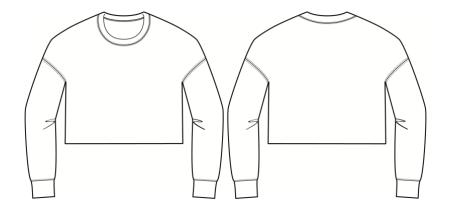

## **MEASUREMENT SPECIFICATION REPORT**

STYLE # 750 - WOMEN'S CROPPED CREW FLEECE

**FABRICATION** 

32/1 52% AIRLUME COMBED AND RING-SPUN COTTON 48% POLYESTER

| Points of Measurement (centimeters) | S     | М      | L     | XL    | 2XL   |
|-------------------------------------|-------|--------|-------|-------|-------|
| Body Length From HPS                | 46.99 | 19 1/4 | 48.90 | 56.52 | 56.83 |
| Chest                               | 54.29 | 57.79  | 63.82 | 68.90 | 73.98 |